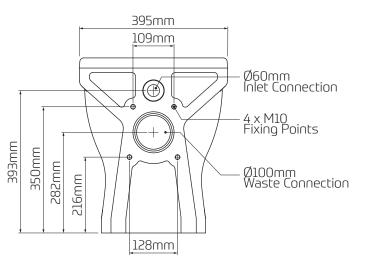

# RESAN® PAN V2 WALL FIXED

Less able damage resistant anti-ligature WC pan

## **Applications**

Suitable for installation within custodial, healthcare and commercial environments.

#### **Features**

- ~ Damage resistant
- ~ Anti-ligature
- ~ Range of activation and control options available
- ~ Raised height for less able applications
- ~ EN outlet connection.



## **Dimensional Data**





### **Technical Data**

| Material            | Polymer Resin                                                                                                                              |
|---------------------|--------------------------------------------------------------------------------------------------------------------------------------------|
| Available Finishes  | Matt, Gloss                                                                                                                                |
| Product Weight      | 52 kg                                                                                                                                      |
| Fixing Orientation  | Wall Fixed