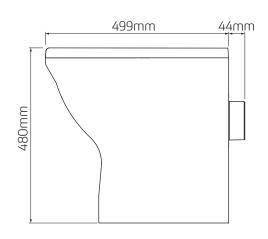

# RESAN® PAN V2 WALL FIXED

Less able damage resistant anti-ligature WC pan

## **Applications**

Suitable for installation within custodial, healthcare and commercial environments.

#### **Features**

- ~ Damage resistant
- ~ Anti-ligature
- ~ Range of activation and control options available
- ~ Raised height for less able applications
- ~ EN outlet connection.



## **Dimensional Data**





### **Technical Data**

| Material            | Polymer Resin                                                                                                                              |
|---------------------|--------------------------------------------------------------------------------------------------------------------------------------------|
| Available Finishes  | Matt, Gloss                                                                                                                                |
| Product Weight      | 52 kg                                                                                                                                      |
| Fixing Orientation  | Wall Fixed