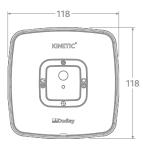

flushing modes can be quickly configured to customer requirements
- ~ Easy servicing without disassembly
- ~ Tamper proof design
- ~ Includes chrome fittings
- ~ WRAS approved.

### **Technical Data**

| Finish                    | White, Grey                    |
|---------------------------|--------------------------------|
| Operating Voltage         | 6V DC (Integrated transformer) |
| Mains Supply              | 230V AC 50Hz                   |
| Battery Supply            | 4 x 1.5V AA                    |
| Sensor Range              | 5m, 80° Cone                   |
| Solenoid Valve Type       | 6V Latching                    |
| Solenoid Valve Connection | 15mm Compression               |
| Operating Pressure        | Min. 0.1 Bar - Max. 10 Bar     |





## **Dimensional Data**