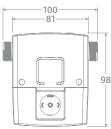

shing modes can be quickly configured to customer requirements
- ~ Easy servicing without disassembly
- ~ Tamper proof design
- ~ Includes chrome fittings
- ~ WRAS approved.

### **Technical Data**

| Finish                    | White, Grey                    |
|---------------------------|--------------------------------|
| Operating Voltage         | 6V DC (Integrated transformer) |
| Mains Supply              | 230V AC 50Hz                   |
| Battery Supply            | 4 x 1.5V AA                    |
| Sensor Range              | 5m, 80° Cone                   |
| Solenoid Valve Type       | 6V Latching                    |
| Solenoid Valve Connection | 15mm Compression               |
| Operating Pressure        | Min. 0.1 Bar - Max. 10 Bar     |





## **Dimensional Data**