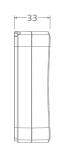

lushing modes can be quickly configured to customer requirements
- ~ Easy servicing without disassembly
- ~ Tamper proof design
- ~ Includes chrome fittings
- ~ WRAS approved.

### **Technical Data**

| Finish                    | White, Grey                    |
|---------------------------|--------------------------------|
| Operating Voltage         | 6V DC (Integrated transformer) |
| Mains Supply              | 230V AC 50Hz                   |
| Battery Supply            | 4 x 1.5V AA                    |
| Sensor Range              | 5m, 80° Cone                   |
| Solenoid Valve Type       | 6V Latching                    |
| Solenoid Valve Connection | 15mm Compression               |
| Operating Pressure        | Min. 0.1 Bar - Max. 10 Bar     |





## **Dimensional Data**