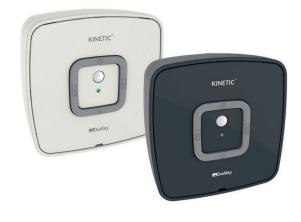

# Intelligent urinal flushing control

#### Features

- ~ Installation flexibility; pipe, wall, or ceiling mounted
- ~ Supplied with flush mounting kit for neat ceiling installation
- ~ Power options; mains, 4xAA battery, or mains with battery back-up (batteries not included)
- ~ Control box can be installed remotely from solenoid (supplied with 1m cable as standard)
- ~ Passive IR sensor detects user movement to provide an efficient flushing system
- ~ 6 litre per minute flow regulation
- ~ Quick and intuitive set up interface and software
- ~ Hygiene and economy flushing modes can be quickly configured to customer requirements
- ~ Easy servicing without disassembly
- ~ Tamper proof design
- ~ Includes chrome fittings
- ~ WRAS approved.