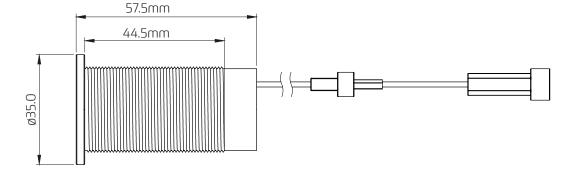

### **Applications**

Provides touch free flushing for direct flush urinal systems.

#### Water Saving

Automatically flushes each individual urinal after use, ensuring the highest level of hygiene from the minimum volume of water.

#### Features

- ~ Sensor bezel available in polished chrome, stainless steel effect and matt black finishes
- ~ Programmable flow time
- ~ Adjustable flow rate and flush time
- ~ Automatic 24 hour hygiene flush
- ~ Can be supplied with Dudley DC Pipe Interrupter (air gap) to achieve fluid category 5 back flow prevention
- ~ Reprogrammable with separately supplied remote control.

## **Dimensional Data**





## **Technical Data**

| Operating Voltage  | 9V DC                  |
|--------------------|------------------------|
| Mains Supply       | 230V AC 50Hz           |
| Battery Supply     | 9V                     |
| Operating Pressure | 0.3-8.0 Bar            |
| Sensor Range       | 300 - 800mm Adjustable |
| Preset Flush Time  | 6 seconds              |





# Touch free urinal sensor



Chrome



Matt Black