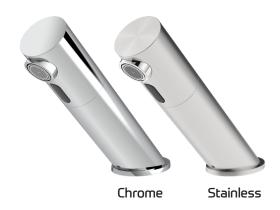

#### **Features**

- ~ Sleek minimalist design
- ~ Available in polished chrome or stainless steel finishes
- ~ Hygienic touch-free operation
- ~ Delivers cold or premixed warm water
- ~ Shuts off when hand is removed from in front of the sensor
- Water delivery automatically stops after 90 seconds (can be adjusted)
- ~ Robust one piece brass body and vandal-resistant design
- ~ Must be installed with a thermostatic mixing valve for premixed water
- ~ Suitable for pressures of 0.5 8.0 bar. 8.0 + with a flow restrictor
- ~ 50mm 300mm sensor range
- ~ Fail safe feature automatically closes the solenoid when power is cut or power is very low
- ~ Maximum temperature 70°
- ~ 6 litre per minute flow rate, others available.