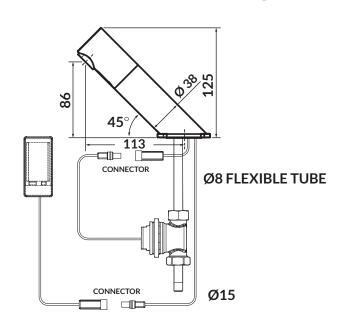

## **Dimensional Data**

## **Technical Data**

| Operating Voltage      | 9V DC                     |
|------------------------|---------------------------|
| Mains supply           | 230V AC 50Hz              |
| Battery supply         | 9V PP3                    |
| Operating pressure     | 0.5 - 8.0 Bar             |
| Max. water temperature | 70° C                     |
| Sensor range           | 80 - 300mm (220mm preset) |
| Connection             | 15mm Compression          |