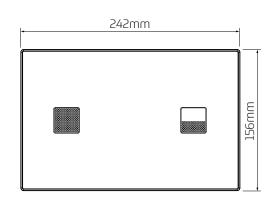

& Miniflo cisterns incorporating a Niagara pneumatic valve
- ~ Compatible with Dudley Illusion A frame only
- Configured in minutes using simple rear access controls and visual set-up confirmation
- ~ Three sensor range set-up options: Default, automatic
- Pneumatic boost option can be configured separately for full and partial flushes to ensure consistent, reliable valve operation
- Adjustable fill delay timer prevents flushing before the cistern has completely refilled
- Incorporates discrete, tamper resistant, quick release locks for easy service access
- Mounts to partitions, IPS panelling and walls using the Dudley Vantage maintenance tunnel
- Dedicated branding and custom status icons available, subject to order quantity
- ~ Available with rounded corners.



# **Dimensional Data**





### **Technical Data**

| Operating Voltage        | 6V DC (Transformer Supplied)                                               |
|--------------------------|----------------------------------------------------------------------------|
| Nominal Voltage          | 230V AC 50Hz                                                               |
| Ingress Protection       | IP 45                                                                      |
| Detection Sensor Range   | 1.8m Maximum                                                               |
| Flush Sensor Range       | 7cm Approx. Maximum                                                        |
| Fill Delay Time          | Adjustable 15 - 120secs                                                    |
| Installation Requirement | W