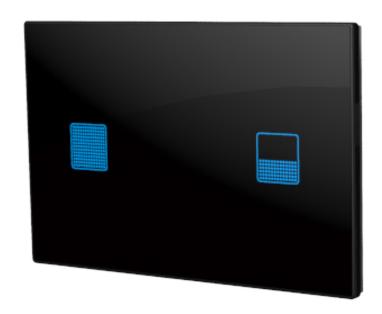

#### **Features**

- Square or radius corners give specifiers unparalleled design freedom
- Flush status icons give interactive visual feedback:
  Blue: user detected and ready to flush
  Green: Flush activated
  Red: cistern filling
- Scratch and graffiti resistant coating reduces the risk of damage to the front window
- Compatible with all Dudley Vantage & Miniflo cisterns incorporating a Niagara pneumatic valve
- ~ Compatible with Dudley Illusion A frame only
- Configured in minutes using simple rear access controls and visual set-up confirmation
- ~ Three sensor range set-up options: Default, automatic
- Pneumatic boost option can be configured separately for full and partial flushes to ensure consistent, reliable valve operation
- Adjustable fill delay timer prevents flushing before the cistern has completely refilled
- Incorporates discrete, tamper resistant, quick release locks for easy service access
- Mounts to partitions, IPS panelling and walls using the Dudley Vantage maintenance tunnel
- Dedicated branding and custom status icons available, subject to order quantity
- ~ Available with rounded corners.