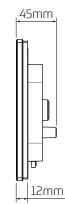

Miniflo cisterns incorporating a Niagara pneumatic valve
- ~ Compatible with Dudley Illusion A frame only
- Configured in minutes using simple rear access controls and visual set-up confirmation
- ~ Three sensor range set-up options: Default, automatic
- Pneumatic boost option can be configured separately for full and partial flushes to ensure consistent, reliable valve operation
- Adjustable fill delay timer prevents flushing before the cistern has completely refilled
- Incorporates discrete, tamper resistant, quick release locks for easy service access
- Mounts to partitions, IPS panelling and walls using the Dudley Vantage maintenance tunnel
- Dedicated branding and custom status icons available, subject to order quantity
- ~ Available with rounded corners.



# **Dimensional Data**





### **Technical Data**

| Operating Voltage        | 6V DC (Transformer Supplied)                                               |
|--------------------------|----------------------------------------------------------------------------|
| Nominal Voltage          | 230V AC 50Hz                                                               |
| Ingress Protection       | IP 45                                                                      |
| Detection Sensor Range   | 1.8m Maximum                                                               |
| Flush Sensor Range       | 7cm Approx. Maximum                                                        |
| Fill Delay Time          | Adjustable 15 - 120secs                                                    |
| Installation Requirement | Whe