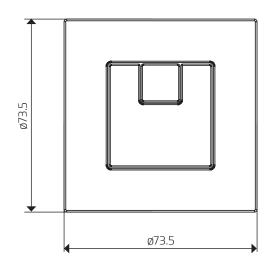

# 73.5mm Square Dual Flush Push Button

### **Applications**

Designed for use with Dudley Vantage and Miniflo concealed cisterns and Illusion A and V wall hung sanitaryware frames.

#### **Water Saving**

Dual flush operation provides reduced flush for enhanced water saving.

#### **Features**

- ~ Dual flush
- ~ Chrome plated finish
- ~ Smooth pneumatic operation
- $\sim$  Can be positioned up to 250mm away from the cistern.



## **Dimensional Data**





## **Technical Data**

| Operation             | Pneumatic                       |
|-----------------------|---------------------------------|
| Pneumatic Tube Length | 750mm                           |
| Required Aperture     | 62mm                            |
| Mounting Options      | IPS Panelling, Furniture, Walls |
| Material              | ABS                             |
| Code                  | 325276                          |