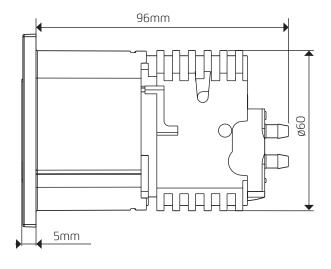

## **Dimensional Data**

## **Technical Data**

| Operation             | Pneumatic                       |
|-----------------------|---------------------------------|
| Pneumatic Tube Length | 750mm                           |
| Required Aperture     | 62mm                            |
| Mounting Options      | IPS Panelling, Furniture, Walls |
| Material              | ABS                             |
| Code                  | 325276                          |