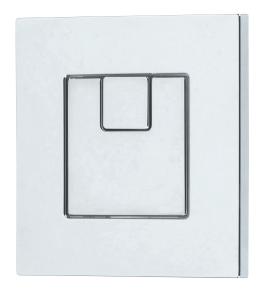

# 73.5mm Square Dual Flush Push Button

#### **Features**

- ~ Dual flush
- ~ Chrome plated finish
- ~ Smooth pneumatic operation
- $\sim$  Can be positioned up to 250mm away from the cistern.