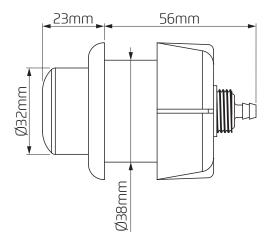

## **Dimensional Data**

## **Technical Data**

| Wall Thickness        | 5-46mm                |
|-----------------------|-----------------------|
| Installation Aperture | 2 x Ø40mm holes       |
| Fixing Type           | Back Nut (Reversible) |
| Button Operation      | Pneumatic             |
| Flush Option          | Dual Flush            |