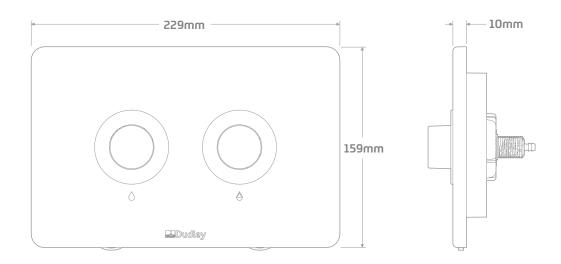

# **Dimensional Data**

## **Technical Data**

| Operation             | Pneumatic                                                       |
|-----------------------|-----------------------------------------------------------------|
| Pneumatic Tube Length | 750mm                                                           |
| Required Aperture     | 205mm x 115mm                                                   |
| Mounting Options      | IPS Panelling, Furniture, Walls                                 |
| Material              | Stainless Steel AISI 304                                        |
| Code                  | Satin button finish - 327227<br>Polished button finish - 328155 |