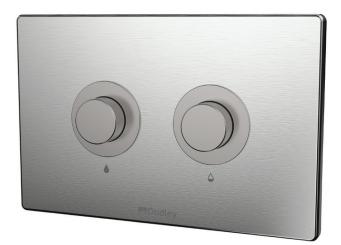

# DUDLEY REMORA<sup>TM</sup>

Vandal-Resistant Metal Push Plate

#### Features

- ~ High impact vandal-resistant stainless steel construction
- ~ Smooth pneumatic operation
- ~ Push buttons available in polished or satin finishes.