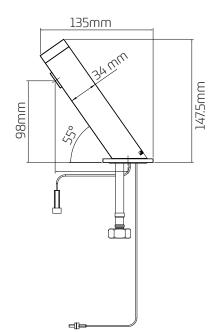

fect for use within commercial washrooms that have either vanity tops or mounted directly to the basin.

#### Water Saving

Can deliver as little as 1 litre per visit for advanced water saving and also supports BREEAM.

#### Features

- ~ Sleek minimalist design
- ~ Hygienic touch free operation
- ~ Delivers cold or premixed water (thermostatic mixing valve required for premixed water)
- ~ Robust one piece brass body and vandal resistant design
- ~ 15mm push-fit connection
- ~ Mains or battery powered options available
- ~ Tap shuts off when hand is removed from sensor, water delivery rates can be adjusted
- ~ Fail safe feature automatically closes the solenoid when power is cut or power is very low
- ~ Available in polished chrome and stainless steel finishes.



## **Dimensional Data**



## **Technical Data**

| Operating Voltage     | 9V DC                                         |
|-----------------------|-----------------------------------------------|
| Mains Supply          | 230V AC 50Hz                                  |
| Battery Supply        | 9V PP3                                        |
| Sensor Range          | 50MM - 300MM                                  |
| Max Water Temperature | 70°C                                          |
| Flow Rate             | 6L Per Minute Standard (1.9 - 3.5L available) |
| Water Pressure        | 0.5 - 8.0 Bar                                 |
| Connection            | 15mm Push-fit                                 |



# AVANTI™

## Electroflo<sup>®</sup> touch free IR tap