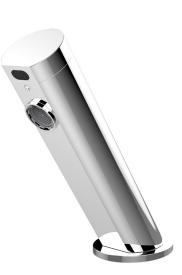

#### Features

- ~ Sleek minimalist design
- ~ Hygienic touch free operation
- ~ Delivers cold or premixed water (thermostatic mixing valve required for premixed water)
- ~ Robust one piece brass body and vandal resistant design
- ~ 15mm push-fit connection
- ~ Mains or battery powered options available
- ~ Tap shuts off when hand is removed from sensor, water delivery rates can be adjusted
- ~ Fail safe feature automatically closes the solenoid when power is cut or power is very low
- ~ Available in polished chrome and stainless steel finishes.

# AVANTI™

## Electroflo<sup>®</sup> touch free IR tap