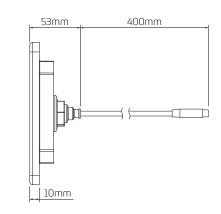

### Applications

Designed for use with Dudley Vantage and Miniflo concealed cisterns and Illusion A and V frames.

### Water Saving

Dual flush operation provides reduced flush for enhanced water saving.

#### Features

- ~ Brushed 304 stainless steel
- ~ Hygienic touch free operation
- ~ Interactive sensor indicates full or reduced flush activation
- ~ Vandal-resistant design
- ~ Compatible with electroflo junction box to power 10 units from 1 mains input
- ~ Can be positioned up to 250mm from the cistern
- Compatible as a replacement for other Dudley Electroflo™ sensors and flush plates.

# **Dimensional Data**





# **Technical Data**

| Operating Voltage | 6V DC (Transformer Supplied) |
|-------------------|------------------------------|
| Nominal Voltage   | 230V AC                      |
| Sensor Range      | 50mm                         |
| Fill Delay Time   | 30secs                       |
| Product Code      | 326395                       |