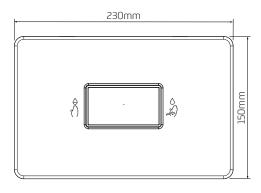

### Applications

Designed for use with Dudley Vantage and Miniflo concealed cisterns and Illusion A and V frames.

### Water Saving

Dual flush operation provides reduced flush for enhanced water saving.

#### Features

- ~ Brushed 304 stainless steel
- ~ Hygienic touch free operation
- ~ Interactive sensor indicates full or reduced flush activation
- ~ Vandal-resistant design
- ~ Compatible with electroflo junction box to power 10 units from 1 mains input
- ~ Can be positioned up to 250mm from the cistern
- Compatible as a replacement for other Dudley Electroflo™ sensors and flush plates.

# **Dimensional Data**





# **Technical Data**

| Operating Voltage | 6V DC (Transformer Supplied) |
|-------------------|------------------------------|
| Nominal Voltage   | 230V AC                      |
| Sensor Range      | 50mm                         |
| Fill Delay Time   | 30secs                       |
| Product Code      | 326395                       |