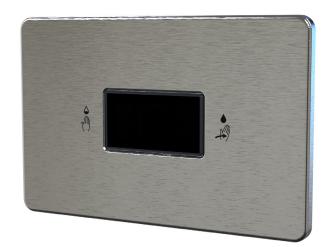

#### Features

- ~ Brushed 304 stainless steel
- ~ Hygienic touch free operation
- ~ Interactive sensor indicates full or reduced flush activation
- ~ Vandal-resistant design
- ~ Compatible with electroflo junction box to power 10 units from 1 mains input
- ~ Can be positioned up to 250mm from the cistern
- Compatible as a replacement for other Dudley Electroflo™ sensors and flush plates.