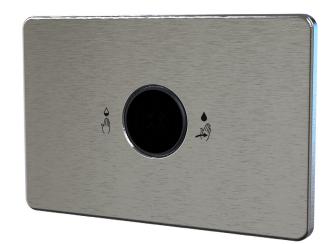

#### Features

- ~ Brushed 304 stainless steel
- ~ Hygienic touch free operation
- ~ Interactive sensor indicates full or reduced flush activation
- ~ Vandal-resistant design
- ~ Compatible with electroflo junction box to power 10 units from 1 mains input
- ~ Can be positioned up to 250mm from the cistern
- Compatible as a replacement for other Dudley Electroflo™ sensors and flush plates.