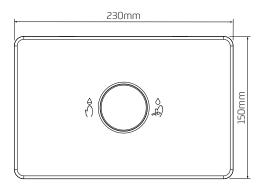

### Applications

Designed for use with Dudley Vantage and Miniflo concealed cisterns and Illusion A and V frames.

### Water Saving

Dual flush operation provides reduced flush for enhanced water saving.

#### Features

- ~ Brushed 304 stainless steel
- ~ Hygienic touch free operation
- ~ Interactive sensor indicates full or reduced flush activation
- ~ Vandal-resistant design
- ~ Compatible with electroflo junction box to power 10 units from 1 mains input
- ~ Can be positioned up to 250mm from the cistern
- Compatible as a replacement for other Dudley Electroflo™ sensors and flush plates.

# **Dimensional Data**





# **Technical Data**

| Operating Voltage | 6V DC (Transformer Supplied) |
|-------------------|------------------------------|
| Nominal Voltage   | 230V AC                      |
| Sensor Range      | 50mm                         |
| Fill Delay Time   | 30secs                       |
| Product Code      | 326394                       |