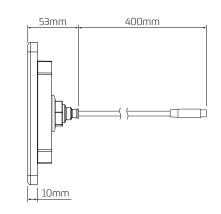

### Applications

Designed for use with Dudley Vantage and Miniflo concealed cisterns and Illusion A and V frames.

### Water Saving

Dual flush operation provides reduced flush for enhanced water saving.

#### Features

- ~ Brushed 304 stainless steel
- ~ Hygienic touch free operation
- ~ Interactive sensor indicates full or reduced flush activation
- ~ Vandal-resistant design
- ~ Compatible with electroflo junction box to power 10 units from 1 mains input
- ~ Can be positioned up to 250mm from the cistern
- Compatible as a replacement for other Dudley Electroflo™ sensors and flush plates.

# **Dimensional Data**





# **Technical Data**

| Operating Voltage | 6V DC (Transformer Supplied) |
|-------------------|------------------------------|
| Nominal Voltage   | 230V AC                      |
| Sensor Range      | 50mm                         |
| Fill Delay Time   | 30secs                       |
| Product Code      | 326394                       |