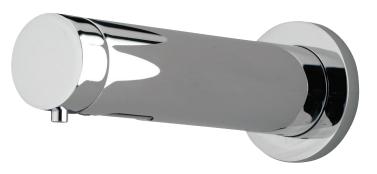

# HORIZON™ 150 SOAP DISPENSER

## Electroflo<sup>®</sup> touch free IR soap dispenser

#### Applications

Wall mounted electronic dispenser for use with liquid soaps and anti-bacterial gels.

#### Features

- ~ Minimalistic design
- ~ Available in polished chrome, stainless steel and matt black finishes
- ~ Hygienic touch-free operation
- ~ Robust brass body
- ∼ ½" BSP connection
- ~ 1 litre capacity
- ~ Can be used with soap viscosity of 0-3800 cps
- ~ 50mm 300mm sensor range.