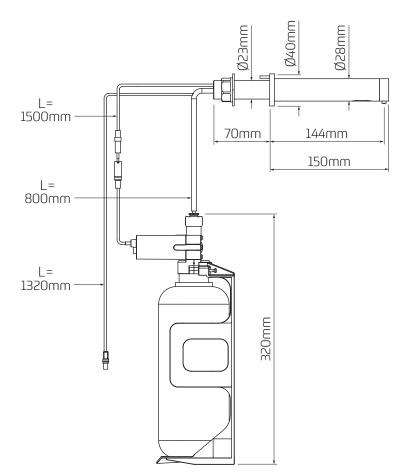

# HORIZON™ 150 SOAP DISPENSER

## Electroflo<sup>®</sup> touch free IR soap dispenser

#### Applications

Wall mounted electronic dispenser for use with liquid soaps and anti-bacterial gels.

#### Features

- ~ Minimalistic design
- ~ Available in polished chrome, stainless steel and matt black finishes
- ~ Hygienic touch-free operation
- ~ Robust brass body
- ∼ ½" BSP connection
- ~ 1 litre capacity
- ~ Can be used with soap viscosity of 0-3800 cps
- ~ 50mm 300mm sensor range.



## **Dimensional Data**



## **Technical Data**

| Operating Voltage | 9V DC                |
|-------------------|----------------------|
| Mains Supply      | 230V AC 50Hz         |
| Battery Supply    | 6 x 1.5V D Batteries |