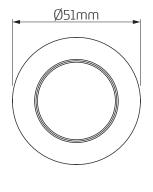

# **ROYAL™ PALM**

Ø51mm Single Flush Push Button

## **Applications**

Designed for use with Dudley Vantage, Miniflo and Royal concealed cisterns and Illusion A and V frames.

#### **Features**

- ~ Protruding button design for ease of use
- ~ Chrome plated finish
- ~ Smooth pneumatic operation
- ~ Can be positioned up to 250mm away from the cistern.



# **Dimensional Data**





## **Technical Data**

| Wall Thickness        | 5-46mm                |
|-----------------------|-----------------------|
| Installation Aperture | Ø38-40mm hole         |
| Fixing Type           | Back Nut (Reversible) |
| Button Operation      | Pneumatic             |
| Flush Option          | Single Flush          |