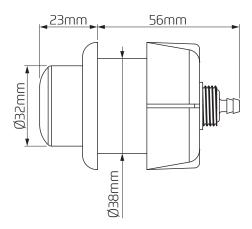

# **Dimensional Data**

## **Technical Data**

| Wall Thickness        | 5-46mm                |
|-----------------------|-----------------------|
| Installation Aperture | Ø38-40mm hole         |
| Fixing Type           | Back Nut (Reversible) |
| Button Operation      | Pneumatic             |
| Flush Option          | Single Flush          |