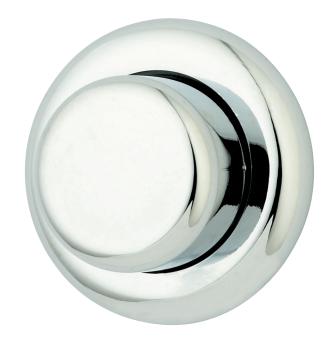

# **ROYAL™ PALM**

Ø51mm Single Flush Push Button

#### **Features**

- ~ Protruding button design for ease of use
- ~ Chrome plated finish
- ~ Smooth pneumatic operation
- ~ Can be positioned up to 250mm away from the cistern.