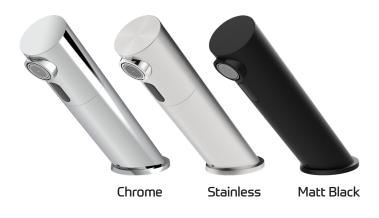

#### Features

- ~ Sleek minimalist design
- ~ Available in polished chrome or stainless steel and matt black finishes
- ~ Hygienic touch-free operation
- ~ Delivers cold or premixed warm water
- ~ Shuts off when hand is removed from in front of the sensor
- ~ Water delivery automatically stops after 90 seconds (can be adjusted)
- ~ Robust one piece brass body and vandal-resistant design
- ~ Must be installed with a thermostatic mixing valve for premixed water
- ~ Suitable for pressures of 0.5 8.0 bar. 8.0 + with a flow restrictor
- ~ 50mm 300mm sensor range
- ~ Fail safe feature automatically closes the solenoid when power is cut or power is very low
- ~ Maximum temperature 70°
- ~ 6 litre per minute flow rate, others available.