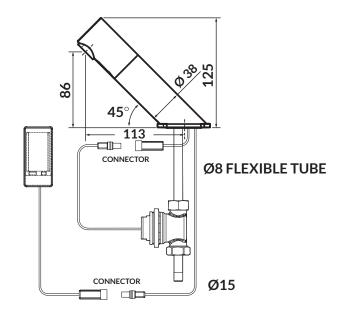

### **Dimensional Data**

| Operating Voltage      | 9V DC                     |
|------------------------|---------------------------|
| Mains supply           | 230V AC 50Hz              |
| Battery supply         | 9V PP3                    |
| Operating pressure     | 0.5 - 8.0 Bar             |
| Max. water temperature | 70° C                     |
| Sensor range           | 80 - 300mm (220mm preset) |
| Connection             | 15mm Compression          |