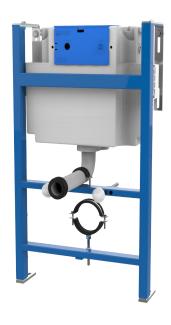

# Wall Hung WC Support Frame

## **Applications**

Wall-hung WC pan support frame designed for use against flat walls and in corners; ideal for most domestic and commercial applications.

#### **Features**

- Wall and floor fixing brackets can be fixed through 180 degrees and 360 degrees respectively to simplify installation
- ~ Legs adjust to offer WC pan height fixing flexibility
- ~ Strong steel tubular section construction
- Blue painted finish and galvanised wall and floor brackets
- ~ Passes 400Kg load test based on EN 997
- ~ Flushbend and WC pan connector clamps
- ~ Integral factory fitted Dudley Vantage cistern
- ~ Floor and WC pan fixing bolts included.