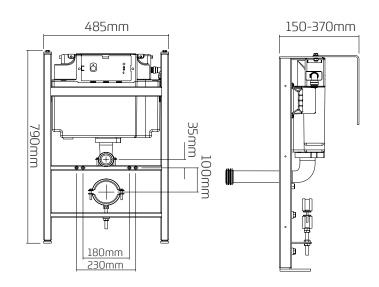

ickly and easily converts before or after installation to 5/3 or 4/2.6 litre dualflush
- ~ 6 litre single flush also available
- Delay fill Hydroflo inlet valve only allows cistern to start refilling once flushing is complete
- ~ European Water Label Scheme approved
- ~ Supports BREEAM.

#### **Features**

- Wall and floor fixing brackets can be fixed through 180 degrees and 360 degrees respectively to simplify installation
- ~ Legs adjust to offer WC pan height fixing flexibility
- ~ Strong steel tubular section construction
- Blue painted finish and galvanised wall and floor brackets
- ~ Passes 400Kg load test based on EN 997
- ~ Flushbend and WC pan connector clamps
- ~ Integral factory fitted Dudley Vantage cistern
- ~ Floor and WC pan fixing bolts included.



# **Dimensional Data**



## **Technical Data**

| Operation             | Pneumatic            |
|-----------------------|----------------------|
| Pneumatic tube length | 750mm                |
| Inlet                 | Side                 |
| Outlet                | Valve                |
| Fixing orientation    | Wall and floor fixed |
| Load capacity         | Tested to 400KG      |