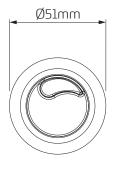

# Ø51mm Dual Flush Push Button

**MINIFLO<sup>™</sup>** 

### **Applications**

Designed for use with Dudley Vantage and Miniflo concealed cisterns and Illusion A and V frames.

#### Water Saving

Dual flush operation provides reduced flush for enhanced water saving.

#### Features

- ~ Available finishes include polished chrome and matt chrome
- ~ Smooth pneumatic operation
- ~ Can be positioned up to 250mm from the cistern
- ~ Button extension available for larger wall thicknesses.



## **Dimensional Data**





## **Technical Data**

| Wall Thickness        | 12 - 32mm Thickness       |
|-----------------------|---------------------------|
| Installation Aperture | Ø40mm Hole                |
| Fixing Type           | Locking Collet (Supplied) |
| Button Operation      | Pneumatic                 |
| Flush Option          | Dual Flush                |