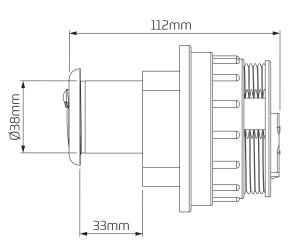

## **Dimensional Data**

## **Technical Data**

| Wall Thickness        | 12 - 32mm Thickness       |
|-----------------------|---------------------------|
| Installation Aperture | Ø40mm Hole                |
| Fixing Type           | Locking Collet (Supplied) |
| Button Operation      | Pneumatic                 |
| Flush Option          | Dual Flush                |