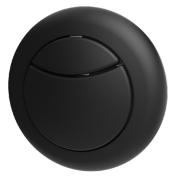

# Ø51mm Dual Flush Push Button

#### **Features**

- ~ Available in polished chrome and matt black finishes
- ~ Smooth pneumatic operation
- ~ Can be positioned up to 250mm from the cistern.

Chrome

Matt Black