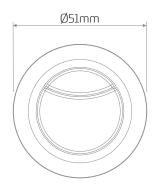

# Ø51mm Dual Flush Push Button

## **Applications**

Designed for use with Dudley Vantage and Miniflo concealed cisterns and Illusion A and V frames.

### **Water Saving**

Dual flush operation provides reduced flush for enhanced water saving.

#### **Features**

- ~ Available in polished chrome and matt black finishes
- ~ Smooth pneumatic operation
- ~ Can be positioned up to 250mm from the cistern.



Chrome



Matt Black

# **Dimensional Data**





# **Technical Data**

| Wall Thickness        | 12-32mm        |
|-----------------------|----------------|
| Installation Aperture | Ø40mm hole     |
| Fixing Type           | Locking Collet |
| Button Operation      | Pneumatic      |
| Flush Option          | Dual Flush     |