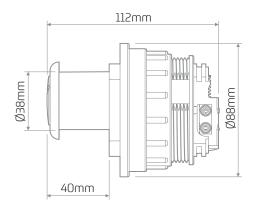

# **Dimensional Data**

# **Technical Data**

| Wall Thickness        | 12-32mm        |
|-----------------------|----------------|
| Installation Aperture | Ø40mm hole     |
| Fixing Type           | Locking Collet |
| Button Operation      | Pneumatic      |
| Flush Option          | Dual Flush     |