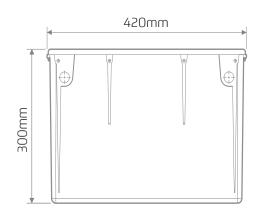

behind tiles and partitioning and in most other concealed applications.

## Water Saving

- ~ 6/7/9 Litre convertible
- Dudley Duoflush delivers water-saving reduced flush when lever is held down and full flush when lever is depressed and released
- ~ 6/5/4 litre single flush also available
- ~ Approved by the European Water Label Scheme

#### **Features**

- ~ Levers are fitted with vandal-resistant stops to prevent them being rotated backwards
- ~ WRAS approved Dudley syphon
- ~ WRAS approved Dudley Part 3 inlet valve
- ~ Top access
- ~ Internal/external overflow warning
- ~ Internal parts comply with the Regulator's Specification
- Wide range of lever kits to fit partition/wall thickness from 12mm - 365mm
- ~ Can be installed with Illusion A WC support frame



# **Dimensional Data**





## **Technical Data**

| Material     | High Density Polystyrene (PS)                                  |
|--------------|----------------------------------------------------------------|
| Inlet        | Dudley Hydroflo Compact: Side or Bottom                        |
| Outlet       | Dudley Turbo 88: Dual Flush Syphon                             |
| Flush Volume | Dual Flush 6/4, 5/3, 4/2.6 Litre or Single Flush 6, 5, 4 Litre |
| Lever Reach  | 12-365mm                                                       |