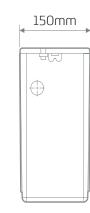

ehind tiles and partitioning and in most other concealed applications.

## Water Saving

- ~ 6/7/9 Litre convertible
- Dudley Duoflush delivers water-saving reduced flush when lever is held down and full flush when lever is depressed and released
- ~ 6/5/4 litre single flush also available
- ~ Approved by the European Water Label Scheme

#### **Features**

- ~ Levers are fitted with vandal-resistant stops to prevent them being rotated backwards
- ~ WRAS approved Dudley syphon
- ~ WRAS approved Dudley Part 3 inlet valve
- ~ Top access
- ~ Internal/external overflow warning
- ~ Internal parts comply with the Regulator's Specification
- Wide range of lever kits to fit partition/wall thickness from 12mm - 365mm
- ~ Can be installed with Illusion A WC support frame



# **Dimensional Data**





## **Technical Data**

| Material     | High Density Polystyrene (PS)                                  |
|--------------|----------------------------------------------------------------|
| Inlet        | Dudley Hydroflo Compact: Side or Bottom                        |
| Outlet       | Dudley Turbo 88: Dual Flush Syphon                             |
| Flush Volume | Dual Flush 6/4, 5/3, 4/2.6 Litre or Single Flush 6, 5, 4 Litre |
| Lever Reach  | 12-365mm                                                       |