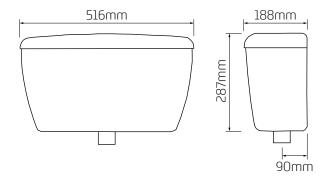

# **TRI-SHELL® AUTO**

Heavy-duty Automatic urinal flushing cistern

### **Applications**

Automatic urinal flushing cistern for commercial applications, especially where risk of vandalism or misuse is present.

#### **Features**

- ~ Moulded with a cellular core for exceptional strength
- ~ High gloss finish in white or black
- ~ Outlet centre 90mm from wall
- ~ Supplied with Dudley Auto Syphon and petcock
- ~ For compliance to water regulations, additional flow control measures are required
- Use in combination with Dudley Kinetic® for full regulatory compliance.



## **Dimensional Data**



## **Technical Data**

| Material     | High Impact Polystyrene (PS)   |
|--------------|--------------------------------|
| Inlet        | Petcock                        |
| Outlet       | Dudley Auto Syphon             |
| Flush Volume | 4.5 Litre, 9 Litre, 13.5 Litre |