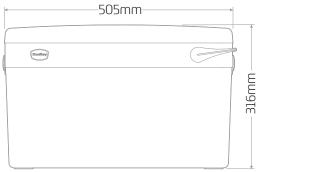

# Syphon flushing exposed cistern

### Applications

Ideal for use in light to medium duty domestic and commercial applications.

### Water Saving

- ~ 6/7 litre convertible full flush
- ~ Dudley Duoflush delivers water saving reduced flush when lever is held down and full flush when lever is depressed and released
- ~ Approved by the European Water Label Scheme
- ~ Supports BREEAM.

#### Features

- ~ White plastic lever as standard, chrome available
- ~ WRAS approved Dudley Beta inlet valve
- ~ WRAS approved Dudley syphon
- ~ Suitable for low level, high level and close-coupled installations
- ~ Internal overflow warning
- ~ Internal parts comply with the Regulator's Specification.

## **Dimensional Data**





# **Technical Data**

| Material     | High Density Polystyrene (PS)                               |
|--------------|-------------------------------------------------------------|
| Inlet        | Dudley Beta Inlet Valve: Side or Bottom (Upgrade available) |
| Outlet       | Dudley S7 Syphon (Upgrade available)                        |
| Flush Volume | Duoflush: 6/4 Litre, 7/5 Litre (9 Litre available)          |