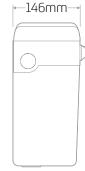

# Syphon flushing exposed cistern

### Applications

Ideal for use in light to medium duty domestic and commercial applications.

### Water Saving

- ~ 6/7 litre convertible full flush
- ~ Dudley Duoflush delivers water saving reduced flush when lever is held down and full flush when lever is depressed and released
- ~ Approved by the European Water Label Scheme
- ~ Supports BREEAM.

#### Features

- ~ White plastic lever as standard, chrome available
- ~ WRAS approved Dudley Beta inlet valve
- ~ WRAS approved Dudley syphon
- ~ Suitable for low level, high level and close-coupled installations
- ~ Internal overflow warning
- ~ Internal parts comply with the Regulator's Specification.

## **Dimensional Data**





# **Technical Data**

| Material     | High Density Polystyrene (PS)                               |
|--------------|-------------------------------------------------------------|
| Inlet        | Dudley Beta Inlet Valve: Side or Bottom (Upgrade available) |
| Outlet       | Dudley S7 Syphon (Upgrade available)                        |
| Flush Volume | Duoflush: 6/4 Litre, 7/5 Litre (9 Litre available)          |