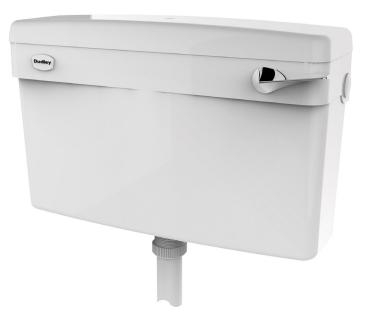

# Syphon flushing exposed cistern

### Applications

Ideal for use in light to medium duty domestic and commercial applications.

#### Features

- ~ White plastic lever as standard, chrome available
- ~ WRAS approved Dudley Beta inlet valve
- ~ WRAS approved Dudley syphon
- ~ Suitable for low level, high level and close-coupled installations
- ~ Internal overflow warning
- ~ Internal parts comply with the Regulator's Specification.