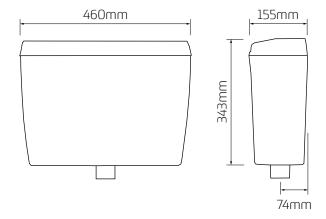

# **ACCLAIM® AUTO**

# Automatic urinal flushing cistern

#### **Applications**

Automatic urinal flushing cistern for commercial applications.

#### **Features**

- ~ High gloss white finish
- ~ Outlet centre 74mm from wall
- ~ Supplied with Dudley Auto Syphon and petcock
- ~ For compliance to water regulations, additional flow control measures are required
- ~ Use in combination with Dudley Kinetic® for full regulatory compliance.



### **Dimensional Data**



## **Technical Data**

| Material     | High Impact Polystyrene (PS) |
|--------------|------------------------------|
| Inlet        | Petcock                      |
| Outlet       | Dudley Auto Syphon           |
| Flush Volume | 4.5 Litre, 9 Litre           |