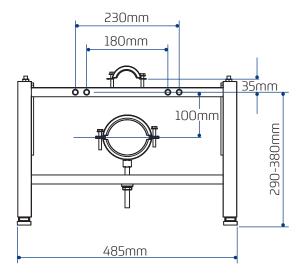

#### Features

- ~ Wall and floor fixing brackets can be fixed through 180 degrees and 360 degrees respectively to simplify installation
- ~ Legs adjust to 290 380MM, offer WC pan height fixing flexibility
- ~ Strong steel tubular section construction
- ~ Blue painted finish and galvanised wall and floor brackets
- ~ Passes 400Kg load test based on EN 997
- ~ Flushbend and WC pan connector clamps
- ~ Floor and WC pan fixing bolts included.

### **Dimensional Data**

| Fixing orientation | Wall and floor fixed |
|--------------------|----------------------|
| Load capacity      | Tested to 400KG      |
| Code               | 314802               |