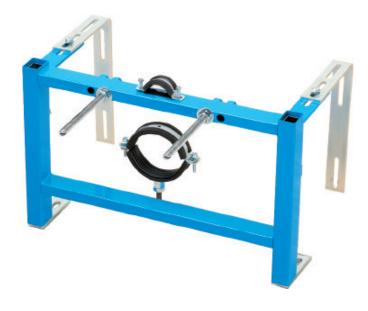

#### Applications

Wall-hung WC pan support frame designed for use against flat walls and in corners; ideal for most domestic and commercial applications.

#### Features

- ~ Wall and floor fixing brackets can be fixed through 180 degrees and 360 degrees respectively to simplify installation
- ~ Legs adjust to 290 380MM, offer WC pan height fixing flexibility
- ~ Strong steel tubular section construction
- ~ Blue painted finish and galvanised wall and floor brackets
- ~ Passes 400Kg load test based on EN 997
- ~ Flushbend and WC pan connector clamps
- ~ Floor and WC pan fixing bolts included.