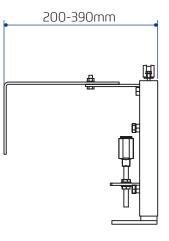

#### Features

- ~ Wall and floor fixing brackets can be fixed through 180 degrees and 360 degrees respectively to simplify installation
- ~ Legs adjust to 290 380MM, offer WC pan height fixing flexibility
- ~ Strong steel tubular section construction
- ~ Blue painted finish and galvanised wall and floor brackets
- ~ Passes 400Kg load test based on EN 997
- ~ Flushbend and WC pan connector clamps
- ~ Floor and WC pan fixing bolts included.