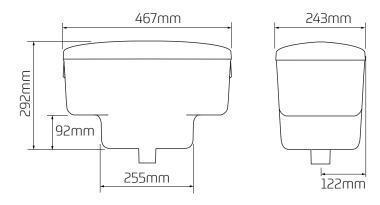

# TRI-WELL TURBO™

Syphon flushing exposed cistern

### **Applications**

Ideal for use in domestic and commercial applications, particularly where risk of vandalism or misuse is present.

#### **Features**

- ~ WRAS approved Dudley Beta inlet valve
- ~ WRAS approved Dudley Turbo™ S1-11 syphon
- ~ Chain pull
- ~ Suitable for high level installations
- ~ Brass outlet connection and fixings available
- ~ Internal overflow warning
- ~ Internal parts comply with the Regulator's Specification.



## **Dimensional Data**



## **Technical Data**

| Material     | High Density Polystyrene (PS) |
|--------------|-------------------------------|
| Inlet        | Dudley Beta Inlet Valve: Side |
| Outlet       | Dudley Turbo S1-11 Syphon     |
| Flush Volume | Monoflush: 7 Litre, 9 Litre   |