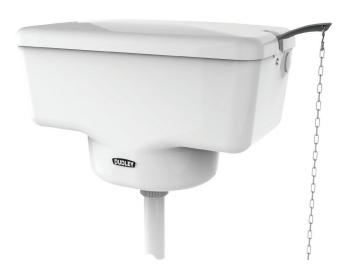

# TRI-WELL TURBO™

Syphon flushing exposed cistern

### **Applications**

Ideal for use in domestic and commercial applications, particularly where risk of vandalism or misuse is present.

#### **Features**

- ~ WRAS approved Dudley Beta inlet valve
- ~ WRAS approved Dudley Turbo™ S1-11 syphon
- ~ Chain pull
- ~ Suitable for high level installations
- ~ Brass outlet connection and fixings available
- ~ Internal overflow warning
- ~ Internal parts comply with the Regulator's Specification.