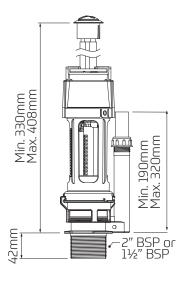

#### **Features**

- ~ Available with standard 2" BSP (60mm) or  $1\frac{1}{2}$ " BSP (48mm) outlet connection
- ~ Chrome plated dual flush push button sits neatly within cistern lid
- ~ ¼ turn bayonet fitting enables valve body to be quickly and easily removed from the cistern
- Valve servicing in less than 5 minutes without disconnecting water supply or dismantling cistern
- ~ Long life silicon rubber seal
- ~ WRAS approved.

## **Technical Data**

| Outlet                  | 2" BSP (60mm) or 1½" BSP (48mm)  |
|-------------------------|----------------------------------|
| Flush Volume            | 6/4 Litre Dual Flush             |
| Compatible Cistern Size | 330mm to 408mm internal height   |
| Cistern Type            | Low Level Exposed, Close Coupled |