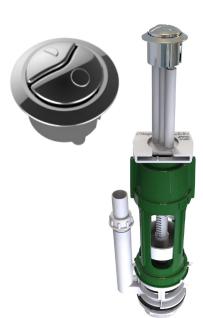

# NIAGARA® MECHANICAL

**Dual Flush Valve** 

#### **Features**

- ~ Available with standard 2" BSP (60mm) or  $1\frac{1}{2}$ " BSP (48mm) outlet connection
- ~ Chrome plated dual flush push button sits neatly within cistern lid
- ~ ¼ turn bayonet fitting enables valve body to be quickly and easily removed from the cistern
- Valve servicing in less than 5 minutes without disconnecting water supply or dismantling cistern
- ~ Long life silicon rubber seal
- ~ WRAS approved.