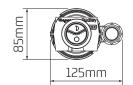

#### **Features**

- ~ Available with standard 2" BSP (60mm) or  $1\frac{1}{2}$ " BSP (48mm) outlet connection
- ~ Chrome plated dual flush push button sits neatly within cistern lid
- ~ ¼ turn bayonet fitting enables valve body to be quickly and easily removed from the cistern
- Valve servicing in less than 5 minutes without disconnecting water supply or dismantling cistern
- ~ Long life silicon rubber seal
- ~ WRAS approved.